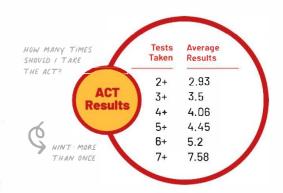

### prep course

#### Prepare for Sept 14th test

Week 1: English

Sun Aug 18th 3:00 pm - 6:00 pm

Week 2: Math

Sun Aug 25th 3:00 pm - 6:00 pm

Week 3: Reading and Science

Sun Sept 8th 3:00 pm - 6:00 pm

#### Prepare for Oct 26th test

Week 1: English

Sun Oct 6th 3:00 pm - 6:00 pm

Week 2: Math

Sun Oct 13th 3:00 pm - 6:00 pm

Week 3: Reading and Science

Sun Oct 20th 3:00 pm - 6:00 pm

## **Train your brain**

to be a better test-taker



# What's included and cost

Our course includes classes taught by an expert, a study guide, online access portal, interactive, customized lessons & worksheets: \$450 each (3-week session) or \$750 for both (6-week session)

### How to register

Call: 417-708-5650 Online: /southwestmissouri

Email: Igoslee@class101.com

Location information

3300 S National Ave, Suite 100 Springfield, MO 65807 417-708-5650